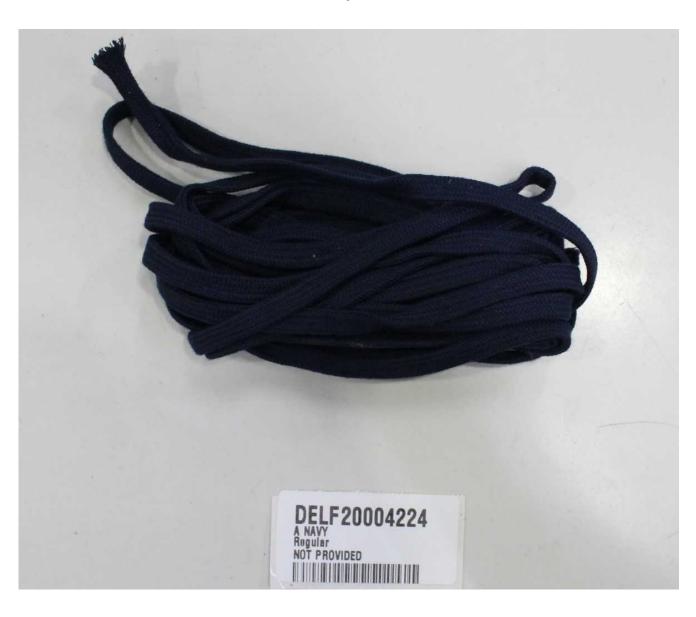

## DELF20004224-REV1

| Sample Description              | : THE SUBMITTED SAMPLE SAID TO BE COTTON SHOE LACE<br>IN COLOR MARKED AS NAVY. |
|---------------------------------|--------------------------------------------------------------------------------|
| Date Received/date Test Started | :02 Jul 2020                                                                   |
| Date Confirmation Received      | : 02 Jul 2020                                                                  |
| Buyer                           | : NOT PROVIDED                                                                 |
| P.O.No                          | : -                                                                            |
| Fiber Content                   | :                                                                              |
| End Uses                        | : FOOTWEAR                                                                     |
| Style                           | :                                                                              |
| Color                           | : NAVY                                                                         |
| Article No                      | :                                                                              |